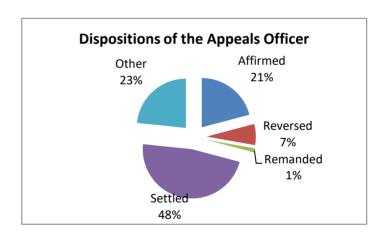

#### **Before the Appeals Officer**

| <b>Decision Type</b> | Totals |
|----------------------|--------|
| Affirmed             | 1039   |
| Reversed             | 344    |
| Remanded             | 67     |
| Settled              | 2363   |
| Other                | 1163   |
|                      |        |