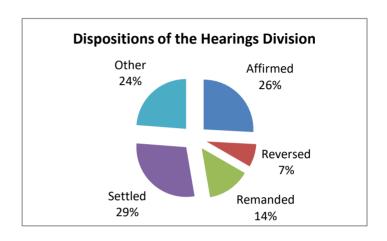

#### **Before the Hearings Division**

| <b>Decision Type</b> | Totals |
|----------------------|--------|
| Affirmed             | 4572   |
| Reversed             | 1322   |
| Remanded             | 2473   |
| Settled              | 5114   |
| Other                | 4208   |
|                      |        |