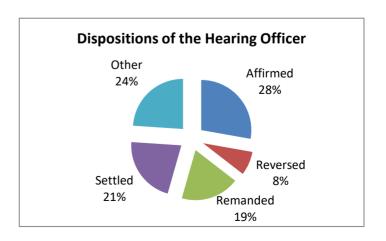

#### **Before the Hearing Officer**

| Decision Type | Totals |
|---------------|--------|
| Affirmed      | 3533   |
| Reversed      | 978    |
| Remanded      | 2406   |
| Settled       | 2751   |
| Other         | 3045   |
|               |        |